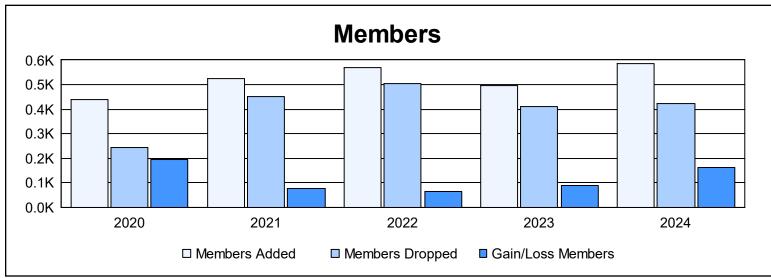

District 404 A2 As of June 2024 Cumulative

| Year      | New<br>Clubs | Dropped<br>Clubs | Gain/<br>Loss<br>Clubs | New<br>Members | Charter<br>Members | Reinstate<br>Members | Transfer<br>Members | Total<br>Member<br>Added | Total<br>Members<br>Dropped | Gain/<br>Loss<br>Members |
|-----------|--------------|------------------|------------------------|----------------|--------------------|----------------------|---------------------|--------------------------|-----------------------------|--------------------------|
| 2019-2020 | 9            | 0                | 9                      | 202            | 212                | 22                   | 2                   | 438                      | 245                         | 193                      |
| 2020-2021 | 7            | 5                | 2                      | 295            | 198                | 24                   | 9                   | 526                      | 451                         | 75                       |
| 2021-2022 | 8            | 4                | 4                      | 308            | 227                | 22                   | 11                  | 568                      | 505                         | 63                       |
| 2022-2023 | 6            | 3                | 3                      | 238            | 202                | 52                   | 6                   | 498                      | 409                         | 89                       |
| 2023-2024 | 10           | 3                | 7                      | 299            | 234                | 48                   | 4                   | 585                      | 422                         | 163                      |
| Average   | 8            | 3                | 5                      | 268            | 215                | 34                   | 6                   | 523                      | 406                         | 117                      |