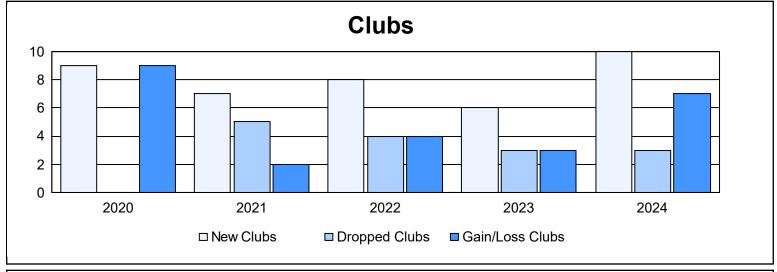

District 404 A2 As of June 2024 Cumulative

| Year      | New<br>Clubs | Dropped<br>Clubs | Gain/<br>Loss<br>Clubs | New<br>Members | Charter<br>Members | Reinstate<br>Members | Transfer<br>Members | Total<br>Member<br>Added | Total<br>Members<br>Dropped | Gain/<br>Loss<br>Members |
|-----------|--------------|------------------|------------------------|----------------|--------------------|----------------------|---------------------|--------------------------|-----------------------------|--------------------------|
| 2019-2020 | 9            | 0                | 9                      | 202            | 212                | 22                   | 2                   | 438                      | 245                         | 193                      |
| 2020-2021 | 7            | 5                | 2                      | 295            | 198                | 24                   | 9                   | 526                      | 451                         | 75                       |
| 2021-2022 | 8            | 4                | 4                      | 308            | 227                | 22                   | 11                  | 568                      | 505                         | 63                       |
| 2022-2023 | 6            | 3                | 3                      | 238            | 202                | 52                   | 6                   | 498                      | 409                         | 89                       |
| 2023-2024 | 10           | 3                | 7                      | 299            | 234                | 48                   | 4                   | 585                      | 422                         | 163                      |
| Average   | 8            | 3                | 5                      | 268            | 215                | 34                   | 6                   | 523                      | 406                         | 117                      |